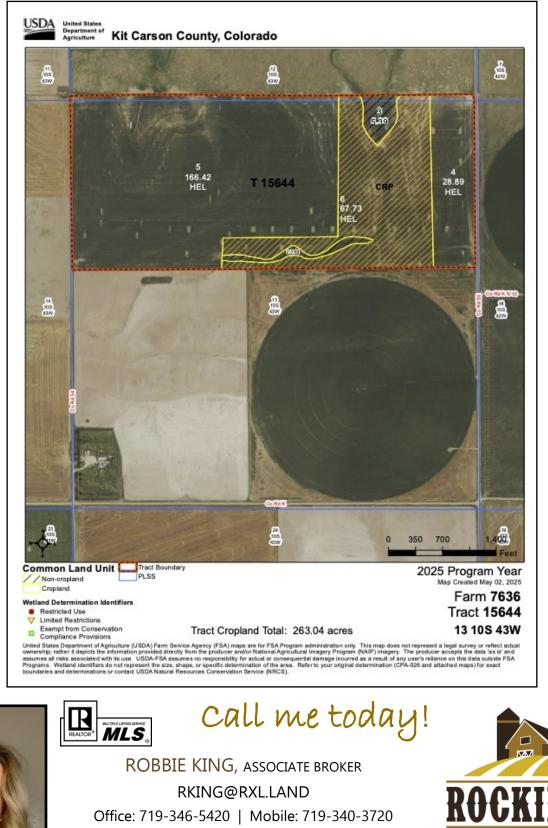

## Features

- 773± Assessed Acres
- 271.87 Dryland & CRP Acres
- 195.31± Cropland Acres
- 67.73± CRP Acres \$2,583 annual payment, expires 2031
- Current tenant has rights to all growing crops
- 100% of owned mineral rights reserved by seller.
- 2024 taxes: \$1.019.00
- Located southeast of Burlington, CO
- Accessible on County Road 55 & L