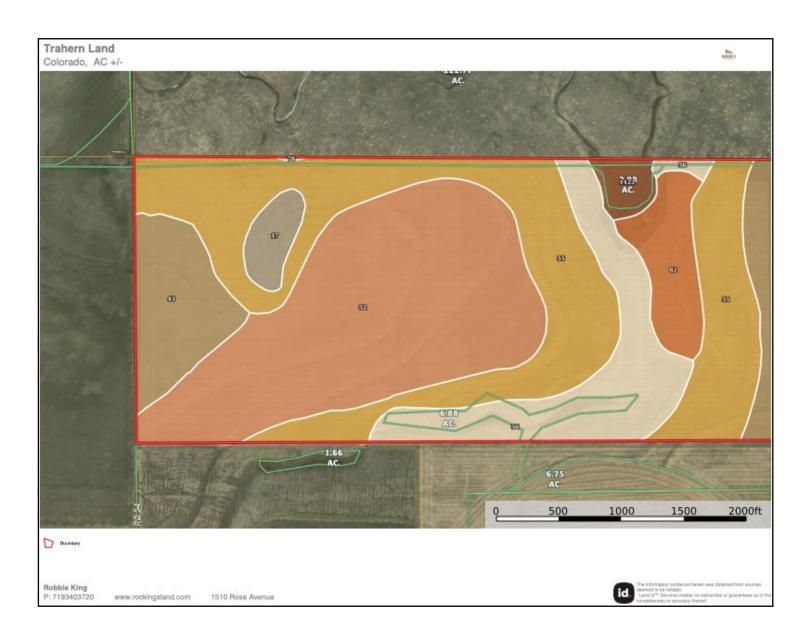

Where a Handshake Still Means Something!

**Trahern Land** Page 1 Colorado, AC +/-2.98 AC. 6.88 AC. 1.66 500 1000 1500 2000ft D Boundary **Robble King** id. P: 7193403720 www.rockingxland.com 1510 Rose Avenue

## Features

- 773± Assessed Acres
- 271.87 Dryland & CRP Acres
- 195.31± Cropland Acres
- 67.73± CRP Acres \$2,583 annual payment, expires 2031
- Current tenant has rights to all growing crops
- 100% of owned mineral rights reserved by seller.
- 2024 taxes: \$1.019.00
- Located southeast of Burlington, CO
- Accessible on County Road 55 & L