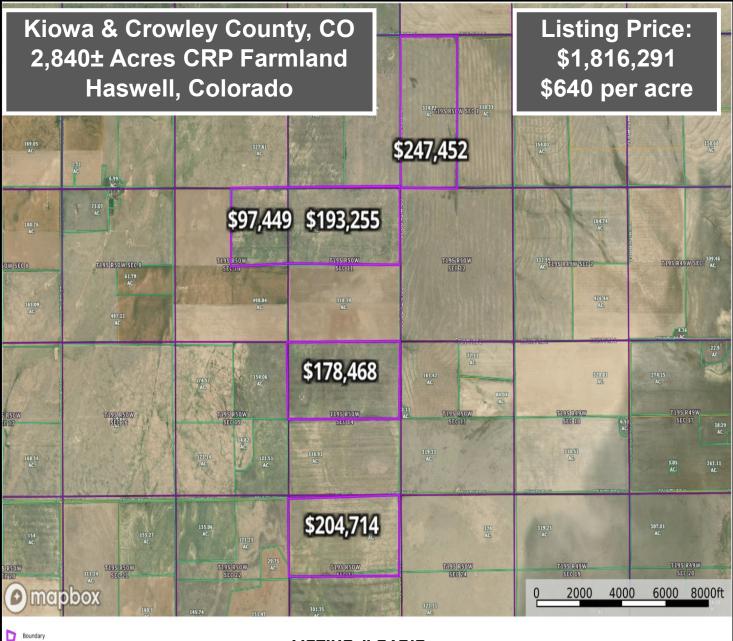

## KIOWA COUNTY CRP

- Tract #1 SW4 24-T20S-R53W, 127.54 ac./ \$2,627.32 / expires 9/30/2032
  Listing Price: \$76,302
- Tract #2 W2 25-T20S-R53W, 279.94 ac. / \$5,341.26 / expires 9/30/2032
  Listing Price: \$155,119
- Tract #3 N2 14-T19S-R50W, 320.9 ac. / \$6,145.24 / expires 9/30/2032
  Listing Price: \$178,468
- Tract #4 N2 23-T19S-R50W, 316.38 ac. / \$7,048.95 / expires 9/30/2032
  Listing Price: \$204,714
- Tract #5 Tract in 25-T19S-R52W, 114.87 ac. / \$2,366.32 / expires 9/30/2032
  Listing Price: \$68,722
- Tract #6 NE4 21-T20S-R51W, 152.14 ac. / \$2,660.93 / expires 9/30/2032
  Listing Price: \$93,570
- Tract #7 NW4 22-T20S-R51W, 157.55 ac. / \$3,221.90 / expires 09/30/2032
  Listing Price: \$93,570
- Tract #8 NE4 10-T19S-R50W, 166.94 ac. / \$3,355.49 / expires 09/30/2032 Listing Price: \$97,449
- Tract #9 N2 11-T19S-R50W, 318.24 ac. / \$6,654.40 / expires 09/30/2032
  Listing Price: \$193,255
- Tract #10 W2 1-T19S-R50W, 342.84 ac. / \$8,520.55 / expires 09/30/2032
  Listing Price: \$247,452
- Tract #11 N2 10-T19S-R52W, 313.45 ac. / \$5,544.93 / expires 09/30/2030 Listing Price: \$161,035

## CROWLEY COUNTY CRP

Tract #12 - Tracts in 2 & 11-T20S-R55W, 244.95 ac./\$8,492.42/ exp. 9/30/2032
 Listing Price: \$246,635

Call me today!

VIRGIL GEORGE, EMPLOYING BROKER VG@RXL.LAND 719.346-5420 | Mobile: 719-349-1966