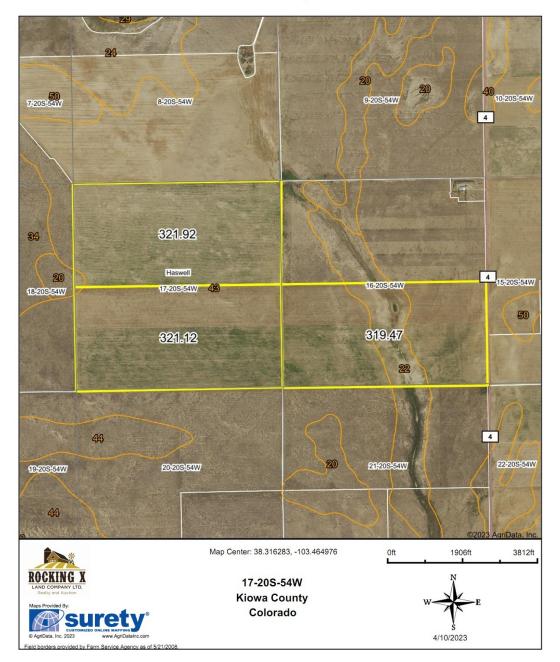

## Features:

- 962.51± acres Cropland
- Buyer shall receive 1/3 of growing crop
- Primarily Class IV Soils
- · 2022 Taxes: \$1,243.26
- No Minerals
- Well Permit #321641

| LEGAL           | FARMLAND<br>ACRES | CROPLAND<br>ACRES | WHEAT BASE<br>ACRES | PLC YIELD |
|-----------------|-------------------|-------------------|---------------------|-----------|
| S2 17-T20S-R54W | 321.12            | 321.12            | 192.43              | 23        |
| N2 17-T20S-R54W | 321.92            | 321.92            | 321.90              | 22        |
| S2 16-T20S-R54W | 319.47            | 319.47            | 191.48              | 23        |
| TOTAL           | 962.51            | 962.51            | 705.81              |           |

## **Aerial Map**

VIRGIL G Office: 719-34 1510 Rose A Licensed in Your Local Auction Call to List ye Call me today!

VIRGIL GEORGE, EMPLOYING BROKER

VG@RXL.LAND Office: 719-346-5420 | Mobile: 719-349-1966 1510 Rose Avenue | Burlington, CO 80807 Licensed in Colorado, Kansas & Nebraska