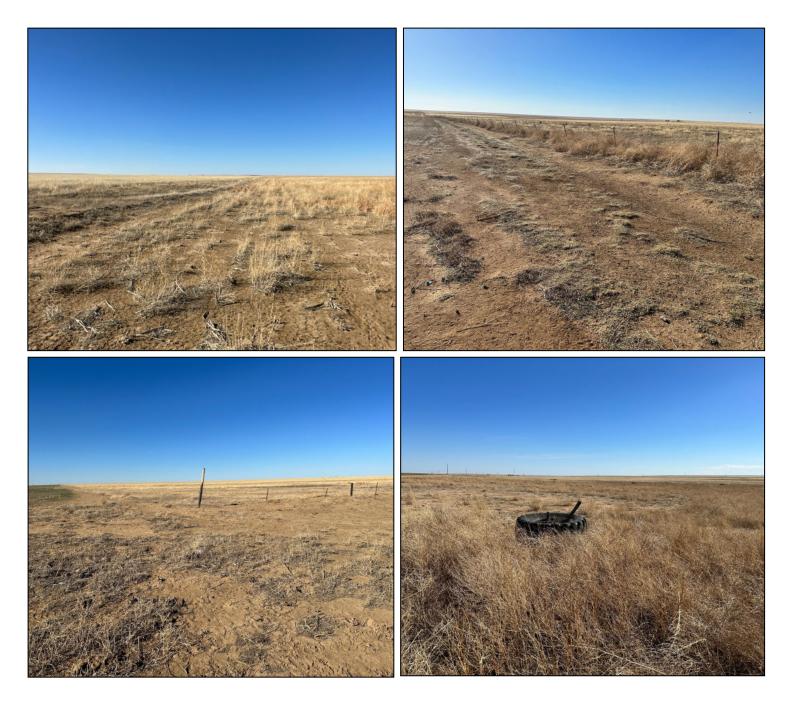

## Features:

- 962.51± acres Cropland
- Buyer shall receive 1/3 of growing crop
- Primarily Class IV Soils
- · 2022 Taxes: \$1,243.26
- No Minerals
- Well Permit #321641

| LEGAL           | FARMLAND<br>ACRES | CROPLAND<br>ACRES | WHEAT BASE<br>ACRES | PLC YIELD |
|-----------------|-------------------|-------------------|---------------------|-----------|
| S2 17-T20S-R54W | 321.12            | 321.12            | 192.43              | 23        |
| N2 17-T20S-R54W | 321.92            | 321.92            | 321.90              | 22        |
| S2 16-T20S-R54W | 319.47            | 319.47            | 191.48              | 23        |
| TOTAL           | 962.51            | 962.51            | 705.81              |           |