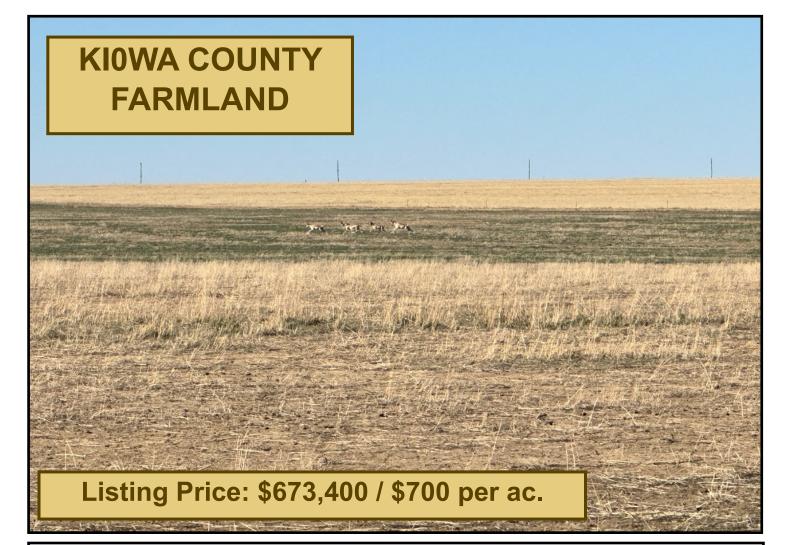

## Features:

- 962.51± acres Cropland
- Buyer shall receive 1/3 of growing crop
- Primarily Class IV Soils
- · 2022 Taxes: \$1,243.26
- No Minerals
- Well Permit #321641

| LEGAL           | FARMLAND<br>ACRES | CROPLAND<br>ACRES | WHEAT BASE<br>ACRES | PLC YIELD |
|-----------------|-------------------|-------------------|---------------------|-----------|
| S2 17-T20S-R54W | 321.12            | 321.12            | 192.43              | 23        |
| N2 17-T20S-R54W | 321.92            | 321.92            | 321.90              | 22        |
| S2 16-T20S-R54W | 319.47            | 319.47            | 191.48              | 23        |
| TOTAL           | 962.51            | 962.51            | 705.81              |           |