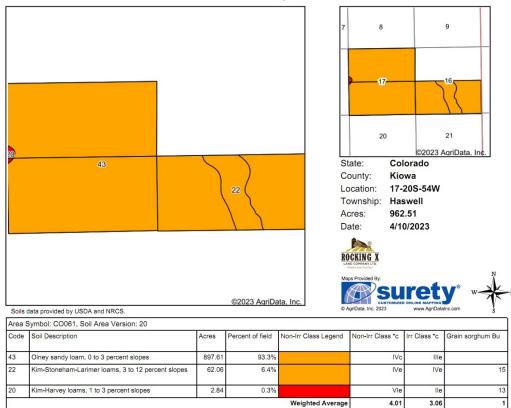

## shake Still Means Something!

Soils Map

\*c: Using Capabilities Class Dominant Condition Aggregation Method

Soils data provided by USDA and NRCS.

www.rockingxland.com

Where a Handshake Still Means Something!