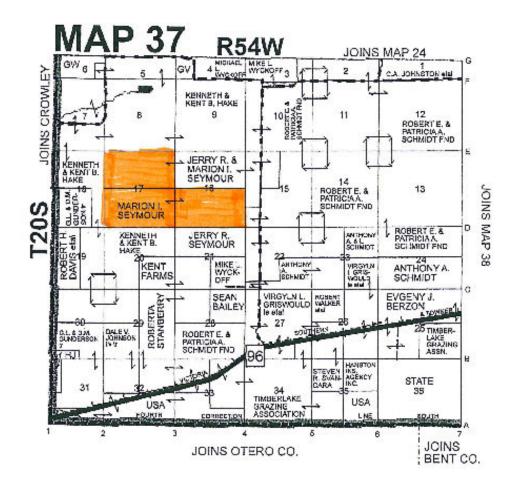

## TOWNSHIP 20 SOUTH, RANGE 54 WEST SOUTH HALF SECTION 16, ALL OF SECTION 17

LISTING # 23014

Call me today!

VIRGIL GEORGE, EMPLOYING BROKER VG@RXL.LAND

Office: 719-346-5420 | Mobile: 719-349-1966 1510 Rose Avenue | Burlington, CO 80807 Licensed in Colorado, Kansas & Nebraska

## Features:

- 962.51± acres Cropland
- Buyer shall receive 1/3 of growing crop
- Primarily Class IV Soils
- · 2022 Taxes: \$1,243.26
- No Minerals
- Well Permit #321641

| LEGAL           | FARMLAND<br>ACRES | CROPLAND<br>ACRES | WHEAT BASE<br>ACRES | PLC YIELD |
|-----------------|-------------------|-------------------|---------------------|-----------|
| S2 17-T20S-R54W | 321.12            | 321.12            | 192.43              | 23        |
| N2 17-T20S-R54W | 321.92            | 321.92            | 321.90              | 22        |
| S2 16-T20S-R54W | 319.47            | 319.47            | 191.48              | 23        |
| TOTAL           | 962.51            | 962.51            | 705.81              |           |