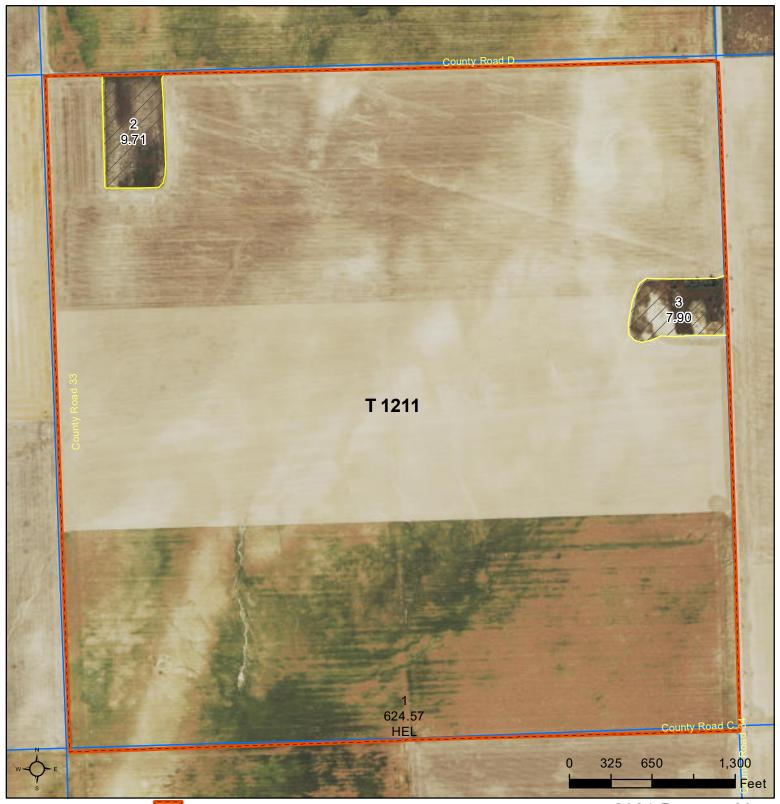

## **Cheyenne County, Colorado**

Common Land Unit Tract Boundary

Non-Cropland Cropland

2021 Program Year Map Created October 01, 2020

Farm **4842** 

## Wetland Determination Identifiers

Restricted Use

Limited Restrictions

Exempt from Conservation Compliance Provisions

22 16S 46W

United States Department of Agriculture (USDA) Farm Service Agency (FSA) maps are for FSA Program administration only. This map does not represent a legal survey or reflect actual ownership; rather it depicts the information provided directly from the producer and/or National Agricultural Imagery Program (NAIP) imagery. The producer accepts the data 'as is' and assumes all risks associated with its use. USDA-FSA assumes no responsibility for actual or consequential damage incurred as a result of any user's reliance on this data outside FSA Programs. Wetland identifiers do not represent the size, shape, or specific determination of the area. Refer to your original determination (CPA-026 and attached maps) for exact boundaries and determinations or contact USDA Natural Resources Conservation Service (NRCS).